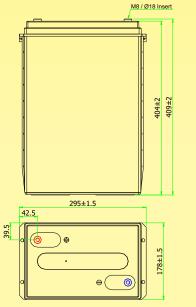

Tough ABS case with INSERT TERMINALS as standard - this battery is made to perform daily cycles.

Ge

GEL TECHNOLOGY delivers long/deep discharges without the need for immediate recharge.

|              | Dimensions mm - kg |       |        |        |         |        |        | Dimensions Inches - lbs |        |        |         |        |        |        | Cold Cranking Amps |  |  |
|--------------|--------------------|-------|--------|--------|---------|--------|--------|-------------------------|--------|--------|---------|--------|--------|--------|--------------------|--|--|
| ſ            |                    |       | Height | Height | Height  |        |        |                         | Height | Height | Height  |        | 20°C   | 0°C    | -18°C              |  |  |
|              | Length             | Width | Auto   | Insert | Battery | Weight | Length | Width                   | Auto   | Insert | Battery | Weight | (68°F) | (32°F) | (0°F)              |  |  |
| HZY SLR6-445 | 295                | 178   | 424    | 409    | 404     | 57.5   | 11.61  | 7.01                    | 16.7   | 16.1   | 15.9    | 126.8  | 2988   | 1478   | 1288               |  |  |