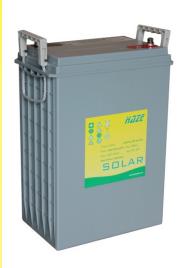

SOLAR

Solar applications are wide and varied with many durability & power demands placed firmly on the batteries shoulders.

HAZE SOLAR GEL always delivers when you need it, whatever your DC requirement in extreme situations.

Tough ABS case with INSERT TERMINALS as standard - this battery is made to perform daily cycles.

Ge

GEL TECHNOLOGY delivers long/deep discharges without the need for immediate recharge.

|              | Dimensions mm - kg |       |        |        |         |        |        | Dimensions Inches - lbs |        |        |         |        |        |        | Cold Cranking Amps |  |  |
|--------------|--------------------|-------|--------|--------|---------|--------|--------|-------------------------|--------|--------|---------|--------|--------|--------|--------------------|--|--|
| ſ            |                    |       | Height | Height | Height  |        |        |                         | Height | Height | Height  |        | 20°C   | 0°C    | -18°C              |  |  |
|              | Length             | Width | Auto   | Insert | Battery | Weight | Length | Width                   | Auto   | Insert | Battery | Weight | (68°F) | (32°F) | (0°F)              |  |  |
| HZY SLR6-445 | 295                | 178   | 424    | 409    | 404     | 57.5   | 11.61  | 7.01                    | 16.7   | 16.1   | 15.9    | 126.8  | 2988   | 1478   | 1288               |  |  |